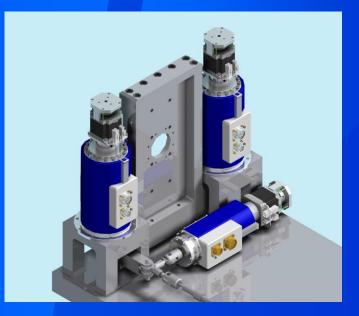

#### PRECISE DRIVES FOR TRIPLETS POSITIONING

#### Precision of positioning 0,01 mm