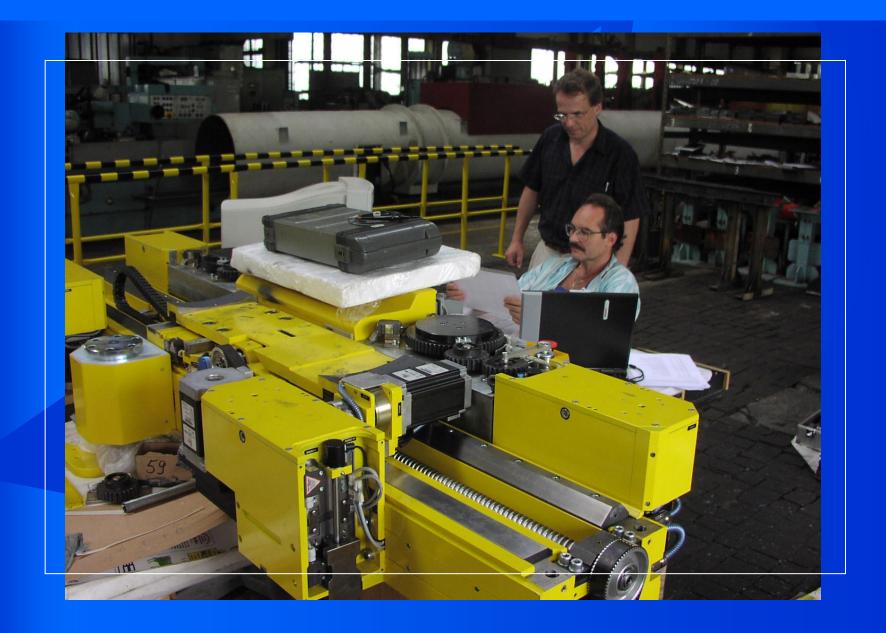

#### PRECISE DRIVES FOR TRIPLETS POSITIONING

#### Precision of positioning 0,01 mm