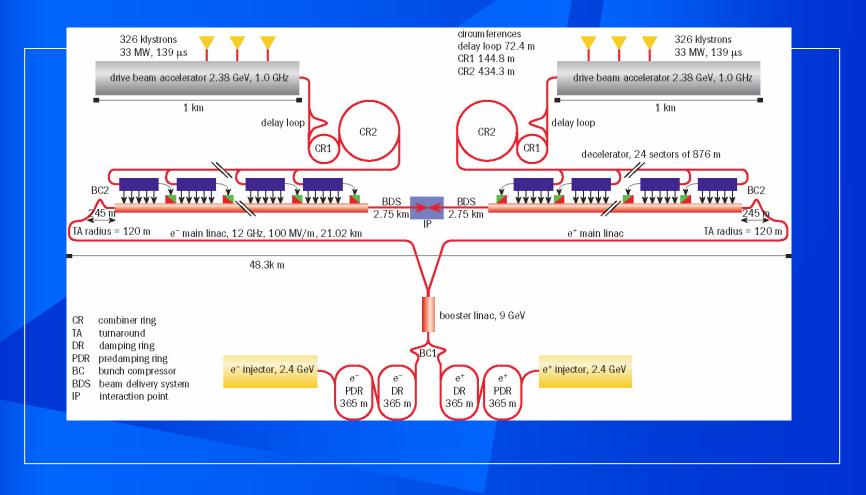

# UNIKÁTNE ZARIADENIA PRE CERN

Made in ZTS VVU KOSICE a.s., Slovakia











# ZISWÓKOŠIEERS

#### TRANSFER EQUIPMENT SET

#### Precision of cryomagnets positioning 0,1 mm



### ZISVIÍKOŠIERS



















## ZISVIÚKOŠIGEAS



#### PRECISE DRIVES FOR TRIPLETS POSITIONING



#### PRECISE DRIVES FOR TRIPLETS POSITIONING

#### Precision of positioning 0,01 mm





# ZISWÍKOŠIERS



# ZISVIÚKOŠIGEAS



#### TRAILER FOR TRANSPORT OF MAGNETS IN SUPER PROTON SYNCHROTRON TUNNEL



Slope

25%

Payload 20 tons



#### TRAILER FOR TRANSPORT OF MAGNETS IN SUPER PROTON SYNCHROTRON TUNNEL





### ZISWÓKOŠIEEAS

#### PRECISE DRIVES FOR GIRDER POSITIONING IN CLIC PROJECT



#### PRECISE DRIVES FOR GIRDER POSITIONING IN CLIC PROJECT



#### Conception of linear actuators

#### Precision of positioning 0,0005 mm





#### Conception of cam actuators





# ZISWÓKOŠICEAS

#### Commissioning and testing at CERN laboratory



## ZISWÓKOŠIEEAS

#### Supporting Systems of the RF-Structures for the CLIC two-beam prototype modules in CLEX





### ZISWÓKOŠICEAS

#### Supporting Systems of the RF-Structures for the CLIC two-beam prototype modules in CLEX



#### Supporting Systems of the RF-Structures for the CLIC two-beam prototype modules in CLEX





#### ĎAKUJEME ZA POZORNOSŤ

Kontakt:

Ing. Ladislav Vargovčík Tel.: 0905383405 Ing. Dušan Čáni Tel.: 0556834141