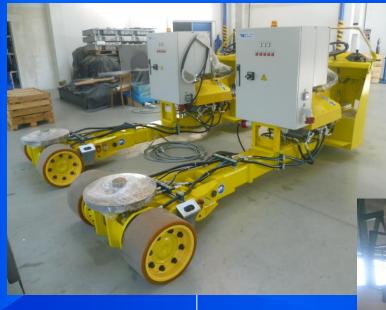

#### TRAILER FOR TRANSPORT OF MAGNETS IN SUPER PROTON SYNCHROTRON TUNNEL

Slope

25%

Payload 20 tons

#### TRAILER FOR TRANSPORT OF MAGNETS IN SUPER PROTON SYNCHROTRON TUNNEL