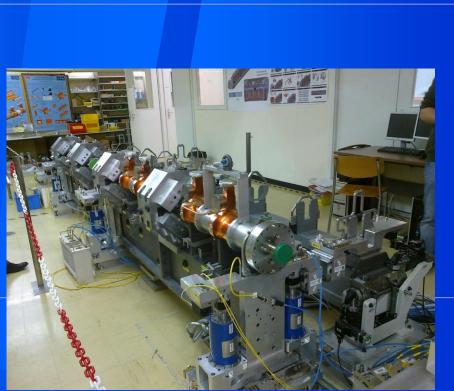

#### PRECISE DRIVES FOR TRIPLETS POSITIONING

#### Precision of positioning 0,01 mm