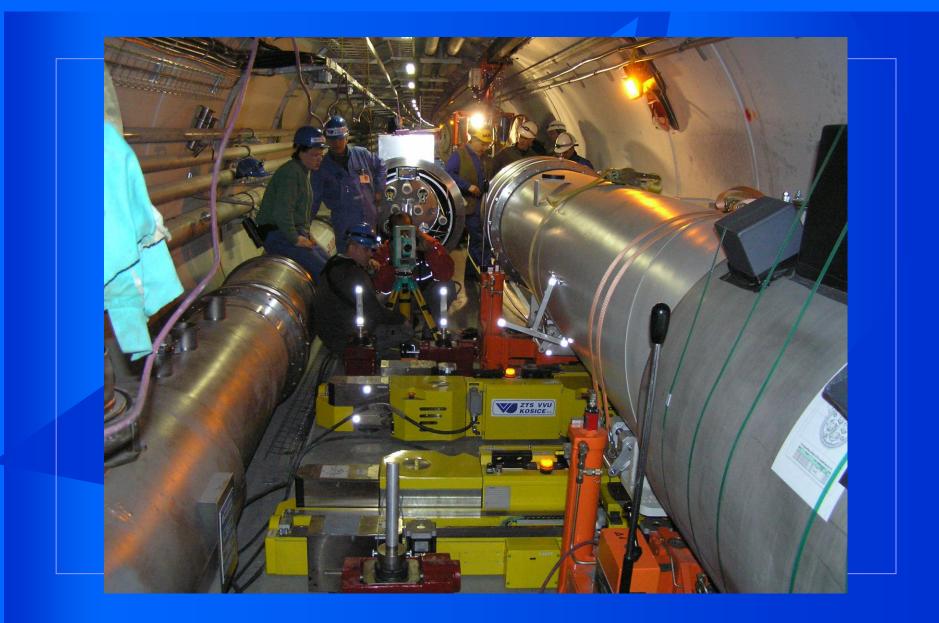

#### PRECISE DRIVES FOR TRIPLETS POSITIONING

#### Precision of positioning 0,01 mm