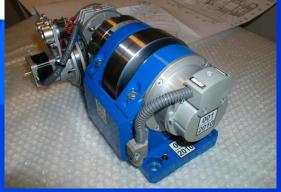

#### PRECISE DRIVES FOR TRIPLETS POSITIONING

#### Precision of positioning 0,01 mm