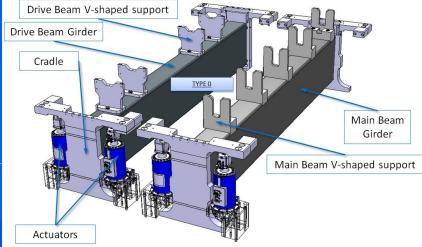

ECISE DRIVES FOR TRIPLETS POSITIONING



#### PRECISE DRIVES FOR TRIPLETS POSITIONING

#### Precision of positioning 0,01 mm





# ZISWÍKOŠIERS



# ZISVIÚKOŠIGEAS



#### TRAILER FOR TRANSPORT OF MAGNETS IN SUPER PROTON SYNCHROTRON TUNNEL



Slope

25%

Payload 20 tons



#### TRAILER FOR TRANSPORT OF MAGNETS IN SUPER PROTON SYNCHROTRON TUNNEL





### ZISWÓKOŠIEEAS

#### PRECISE DRIVES FOR GIRDER POSITIONING IN CLIC PROJECT



#### PRECISE DRIVES FOR GIRDER POSITIONING IN CLIC PROJECT



#### Conception of linear actuators

#### Precision of positioning 0,0005 mm





#### Conception of cam actuators





# ZISWÓKOŠICEAS

#### Commissioning and testing at CERN laboratory



## ZISWÓKOŠIEEAS

#### Supporting Systems of the RF-Structures for the CLIC two-beam prototype modules in CLEX





### ZISWÓKOŠICEAS

#### Supporting Systems of the RF-Structures for the CLIC two-beam prototype modules in CLEX



#### Supporting Systems of the RF-Structures for the CLIC two-beam prototype modules in CLEX





#### ĎAKUJEME ZA POZORNOSŤ

Kontakt:

Ing. Ladislav Vargovčík Tel.: 0905383405 Ing. Dušan Čáni Tel.: 0556834141