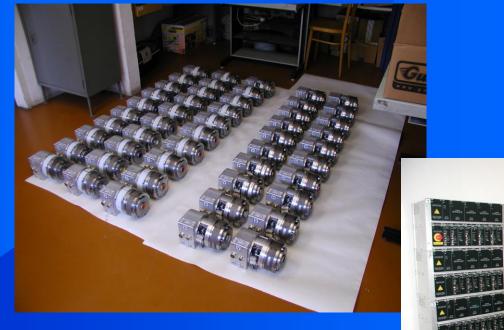

#### PRECISE DRIVES FOR TRIPLETS POSITIONING

#### Precision of positioning 0,01 mm