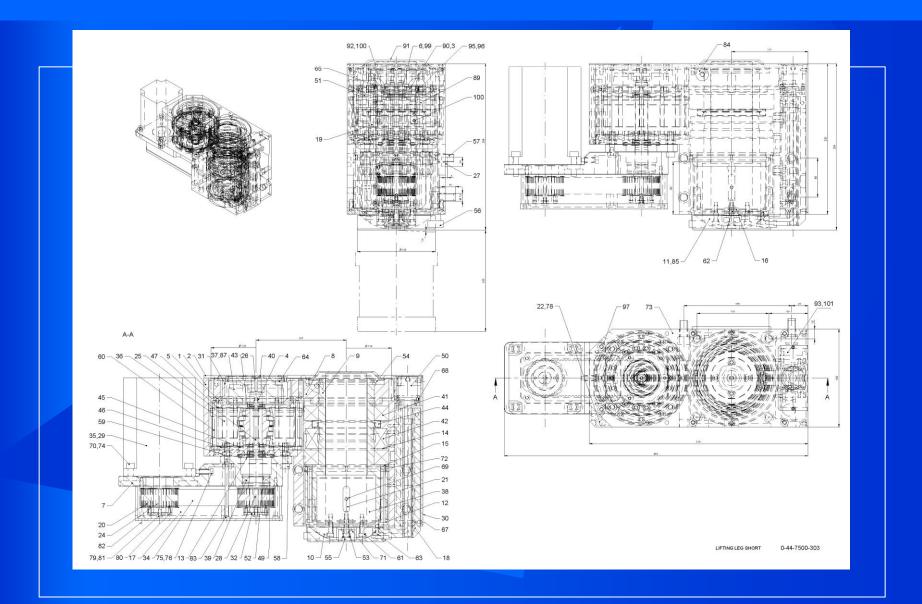

#### PRECISE DRIVES FOR TRIPLETS POSITIONING

#### Precision of positioning 0,01 mm